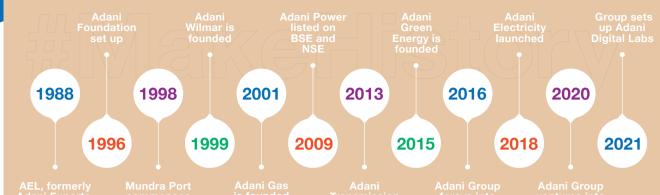

للل

AEL, formerly Adani Exports, founded as a partnership firm

"Building stellar infrastructure that will help fuel the growth of the Indian economy."

Jan

2023

| Sun | Mon | Tue | Wed | Thu | Fri | Sat |  |
|-----|-----|-----|-----|-----|-----|-----|--|
| 1   | 2   | 3   | 4   | 5   | 6   | 7   |  |
| 8   | 9   | 10  | 11  | 12  | 13  | 14  |  |
| 15  | 16  | 17  | 18  | 19  | 20  | 21  |  |
| 22  | 23  | 24  | 25  | 26  | 27  | 28  |  |
| 29  | 30  | 31  |     |     |     |     |  |

AEL, formerly
Adani Exports,
founded as a
partnership firm

Adani
Foundation
set up

1998

Mundra Port
commences
operations

"State-of-the-art technology driven infrastructure + automation + time management = Customer delight."