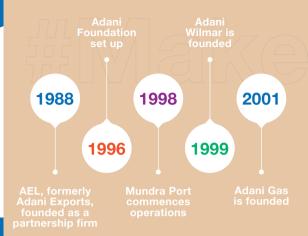

AEL, formerly
Adani Exports,
founded as a
partnership firm

Adani
Foundation
set up

1998

Mundra Port
commences
operations

"State-of-the-art technology driven infrastructure + automation + time management = Customer delight."

ᄴ

Foundation set up founded SEE and NSE SEE and SEE and

"Using innovation in operations and services to ensure that our consumers' lives are always powered up."

| Oct | 2023 |
|-----|------|
| OCL | 2023 |