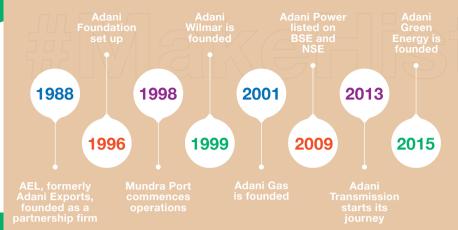

للل

AEL, formerly Adani Exports, founded as a partnership firm

"Building stellar infrastructure that will help fuel the growth of the Indian economy."

Jan

2023

| Sun | Mon | Tue | Wed | Thu | Fri | Sat |  |
|-----|-----|-----|-----|-----|-----|-----|--|
| 1   | 2   | 3   | 4   | 5   | 6   | 7   |  |
| 8   | 9   | 10  | 11  | 12  | 13  | 14  |  |
| 15  | 16  | 17  | 18  | 19  | 20  | 21  |  |
| 22  | 23  | 24  | 25  | 26  | 27  | 28  |  |
| 29  | 30  | 31  |     |     |     |     |  |

AEL, formerly
Adani Exports,
founded as a
partnership firm

Adani
Foundation
set up

1998

Mundra Port
commences
operations

"State-of-the-art technology driven infrastructure + automation + time management = Customer delight."