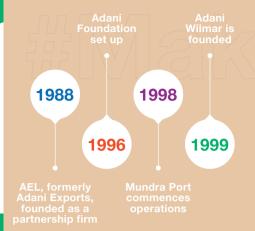

للل

AEL, formerly Adani Exports, founded as a partnership firm

"Building stellar infrastructure that will help fuel the growth of the Indian economy."

Jan

2023

| Sun | Mon | Tue | Wed | Thu | Fri | Sat |  |
|-----|-----|-----|-----|-----|-----|-----|--|
| 1   | 2   | 3   | 4   | 5   | 6   | 7   |  |
| 8   | 9   | 10  | 11  | 12  | 13  | 14  |  |
| 15  | 16  | 17  | 18  | 19  | 20  | 21  |  |
| 22  | 23  | 24  | 25  | 26  | 27  | 28  |  |
| 29  | 30  | 31  |     |     |     |     |  |

AEL, formerly
Adani Exports,
founded as a
partnership firm

Adani
Foundation
set up

1998

Mundra Port
commences
operations

"State-of-the-art technology driven infrastructure + automation + time management = Customer delight."